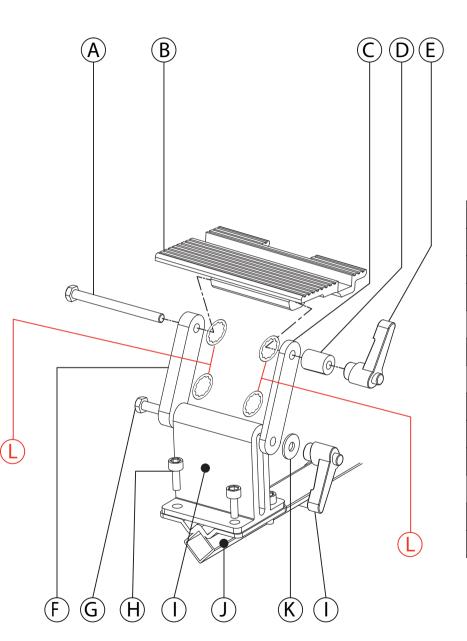

## Updated Platform Assembly Instructions Internal Lock Washer

| No. | Part Description        | Qty |
|-----|-------------------------|-----|
| Α   | M6 x 100mm Bolt         | 1   |
| В   | Platform                | 1   |
| С   | Solid Platform Arm      | 2   |
| D   | Long PVC Bushing-BK     | 1   |
| Е   | Locking Knob Female     | 3   |
| F   | Milled Platform Arm     | 1   |
| G   | M6 x 90mm Bolt          | 1   |
| Н   | 1/4" x 3/8" Screw-BK    | 4   |
| ı   | Platform Base           | 1   |
| J   | Platform Arm Attachment | 1   |
| K   | PVC Bushing BK          | 1   |
| L   | Internal Lock Washers   | 4   |

The internal lock washers (L) must be placed on the inside of the Solid Platform Arm (C) and the Milled Platform Arm (F) as shown in the illustration above. This will prevent the platfrom and arms from moving when fully secured.